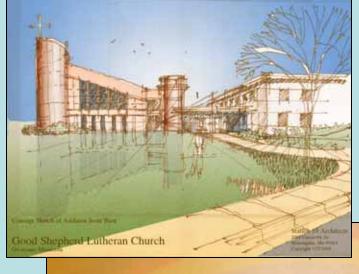

## March '09 Construction

• They ran out of room! Blessed by 9% growth in recent years, original seating of 175 was inadequate.

LCEF investors helped fund a new sanctuary, youth room & classrooms. The new sanctuary will seat 400 plus overflow (see next page.)