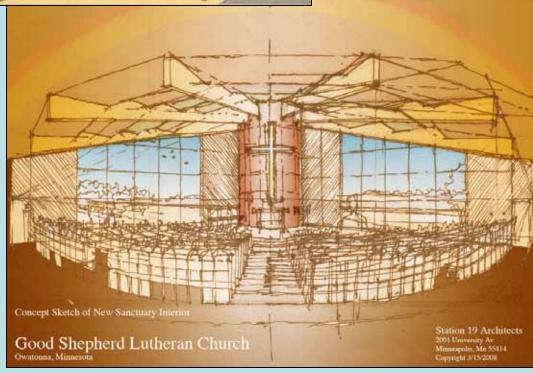

## March '09 Construction

• They ran out of room! Blessed by 9% growth in recent years, original seating of 175 was inadequate.

LCEF investors helped fund a new sanctuary, youth room & classrooms. The new sanctuary will seat 400 plus overflow (see next page.)