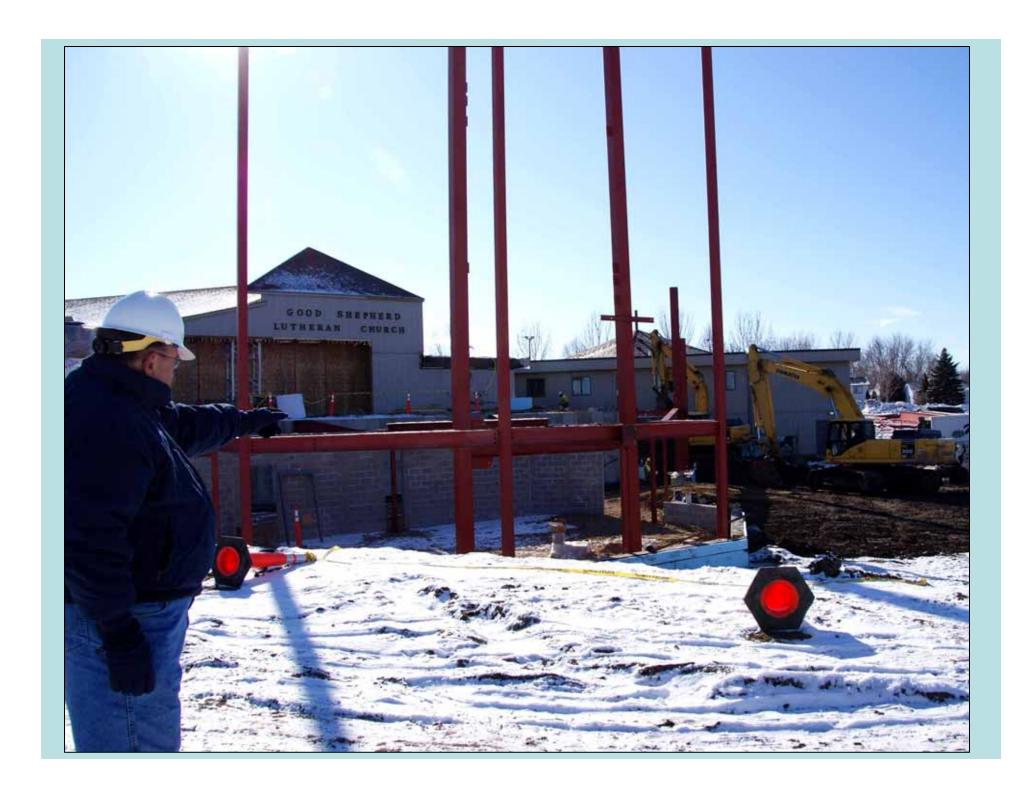

## March '09 Construction

• They ran out of room! Blessed by 9% growth in recent years, original seating of 175 was inadequate.

LCEF investors helped fund a new sanctuary, youth room & classrooms. The new sanctuary will seat 400 plus overflow (see next page.)

 Served by Good Shepherd Representative Bill Oldenburg (left.)