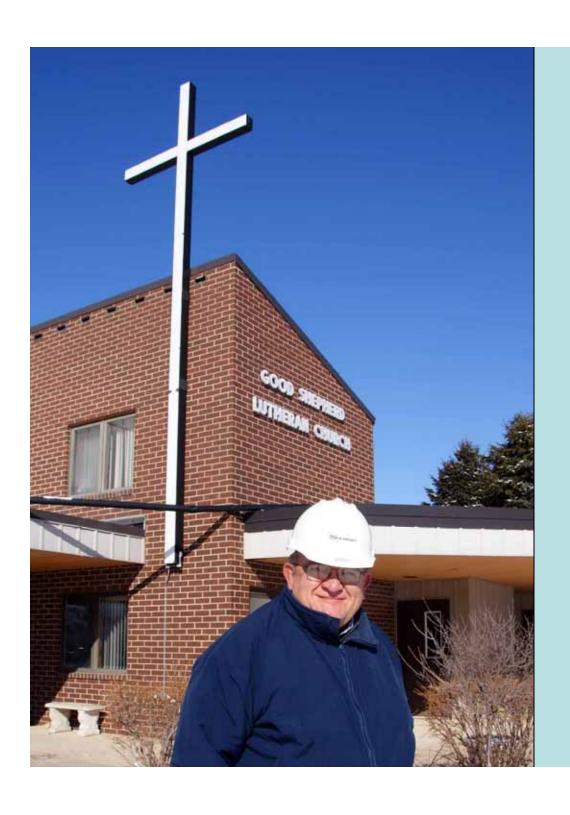

## Good Shepherd Lutheran Church in Owatonna, MN

'Leading people to Discover and Faithfully Follow Christ'

Investing in LCEF helps fund LCMS ministry.

Thank you for your support.





## March '09 Construction

• They ran out of room! Blessed by 9% growth in recent years, original seating of 175 was inadequate.

LCEF investors helped fund a new sanctuary, youth room & classrooms. The new sanctuary will seat 400 plus overflow (see next page.)

 Served by Good Shepherd Representative Bill Oldenburg (left.)





## Learn More

- •About this ministry at goodshepherdowatonna.com
- •Anticipated completion date Aug. 1, 2009
- •For LCMS funding or LCEF investing needs visit lcef.org or call 1-800-843-5233