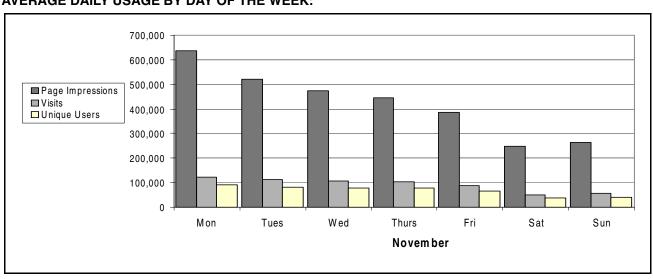

g. |
|-----------------------------|------------|------------|-------------------|------------------|
| Page Impressions            |            |            |                   |                  |
| Home Page, See Par. 6(a)    | 930,652    | 31,022     | 36,742            | 15,292           |
| All Other                   | 11,909,015 | 396,967    | 453,858           | 240,518          |
| GRAND TOTAL                 | 12,839,667 | 427,989    | 490,600           | 255,810          |
| Visits                      | 2,768,730  | 92,291     | 106,653           | 52,796           |
| Unique Users, See Par. 6(b) | 1,115,287  | 68,406     | 79,189            | 38,754           |

### 1b. AVERAGE NUMBER OF PAGE IMPRESSIONS PER UNIQUE USERS: 11.5

### 2. AVERAGE DAILY USAGE BY DAY OF THE WEEK:



## 3a. TOTAL ACTIVITY BY DAY FOR ONE MONTH ENDED NOVEMBER 30, 2006:

| Date | Page<br>Impressions | Visits  | Unique<br>Users | Date | Page<br>Impressions | Visits  | Unique<br>Users |    | Page<br>Impressions | Visits  | Unique<br>Users |
|------|---------------------|---------|-----------------|------|---------------------|---------|-----------------|----|---------------------|---------|-----------------|
| 1    | 503,833             | 109,720 | 80,425          | 11   | 247,357             | 54,158  | 39,439          | 21 | 491,792             | 101,547 | 74,204          |
| 2    | 517,672             | 115,687 | 85,475          | 12   | 265,353             | 57,765  | 42,422          | 22 | 378,804             | 81,336  | 59,853          |
| 3    | 443,715             | 104,126 | 77,7