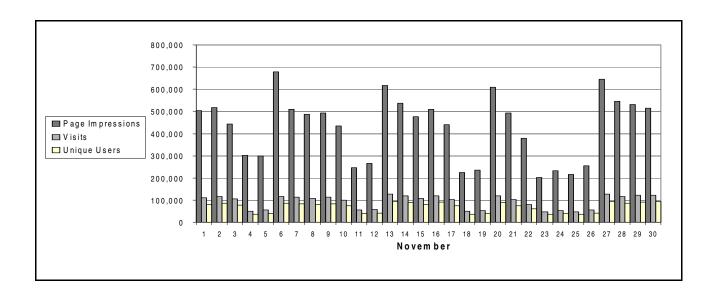

## 3a. TOTAL ACTIVITY BY DAY FOR ONE MONTH ENDED NOVEMBER 30, 2006:

| Date | Page<br>Impressions | Visits  | Unique<br>Users | Date | Page<br>Impressions | Visits  | Unique<br>Users |    | Page<br>Impressions | Visits  | Unique<br>Users |
|------|---------------------|---------|-----------------|------|---------------------|---------|-----------------|----|---------------------|---------|-----------------|
| 1    | 503,833             | 109,720 | 80,425          | 11   | 247,357             | 54,158  | 39,439          | 21 | 491,792             | 101,547 | 74,204          |
| 2    | 517,672             | 115,687 | 85,475          | 12   | 265,353             | 57,765  | 42,422          | 22 | 378,804             | 81,336  | 59,853          |
| 3    | 443,715             | 104,126 | 77,727          | 13   | 617,646             | 128,332 | 95,255          | 23 | 201,333             | 48,010  | 35,079          |
| 4    | 301,894             | 50,489  | 36,626          | 14   | 537,261             | 118,836 | 88,796          | 24 | 232,761             | 52,644  | 38,221          |
| 5    | 299,853             | 54,440  | 39,383          | 15   | 474,757             | 108,844 | 80,282          | 25 | 216,825             | 48,157  | 35,544          |
| 6    | 679,166             | 117,288 | 86,428          | 16   | 510,037             | 119,426 | 90,638          | 26 | 254,431             | 55,745  | 41,763          |
| 7    | 508,956             | 112,518 | 83,495          | 17   | 439,955             | 101,353 | 75,585          | 27 | 644,893             | 126,417 | 94,344          |
| 8    | 487,012             | 108,064 | 79,865          | 18   | 224,632             | 48,931  | 36,066          | 28 | 544,162             | 116,194 | 85,953          |
| 9    | 492,220             | 113,092 | 84,389          | 19   | 236,131             | 52,686  | 38,789          | 29 | 532,245             | 120,693 | 90,711          |
| 10   | 433,315             | 99,485  | 73,954          | 20   | 608,130             | 119,772 | 88,641          | 30 | 513,526             | 122,975 | 92,828          |