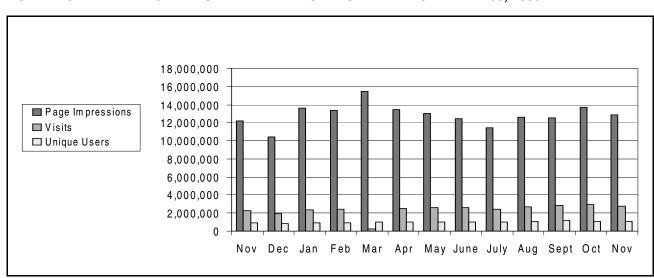

| 55,745  | 41,763          |
| 7    | 508,956             | 112,518 | 83,495          | 17   | 439,955             | 101,353 | 75,585          | 27 | 644,893             | 126,417 | 94,344          |
| 8    | 487,012             | 108,064 | 79,865          | 18   | 224,632             | 48,931  | 36,066          | 28 | 544,162             | 116,194 | 85,953          |
| 9    | 492,220             | 113,092 | 84,389          | 19   | 236,131             | 52,686  | 38,789          | 29 | 532,245             | 120,693 | 90,711          |
| 10   | 433,315             | 99,485  | 73,954          | 20   | 608,130             | 119,772 | 88,641          | 30 | 513,526             | 122,975 | 92,828          |



## 3b. TOTAL ACTIVITY BY MONTH FOR THIRTEEN MONTHS ENDED NOVEMBER 30, 2006:



## 4. TOP 25 REQUESTED PAGES WITHIN THE SITE:

| File Name         Description         Impressions         Average         Grand Total           /jobs/id.php         INDIVIDUAL JOB LISTINGS         2,419,488         80,650         18.8           /forums/index.php         FORUMS INDEX         1,186,572         39,552         9.2           / jobs/search.php         JOB LISTINGS: BY-INSTITUTION SEARCHES         568,432         18,948         4.4           /cgi2-bin/texis/jobs/search         SEARCHES         568,432         18,948         4.4           /ijobs/         CHRONICLE CAREERS HOME PAGE         278,610         9,287         2.9           /jobs/100/         CHRONICLE CAREERS HOME PAGE         278,610         9,287         2.2           /jobs/browse/position/         RESEARCH POSITION