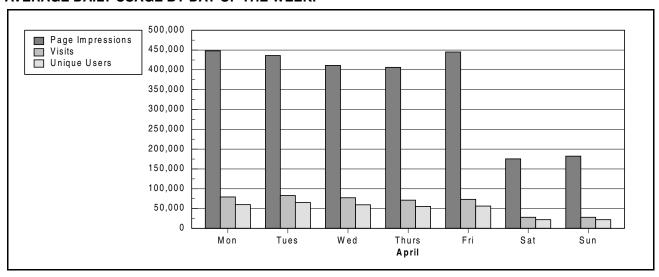

|                      |                  |                   |                  |
| Home Page, See Par. 6(a)           | 847,029              | 28,234           | 34,906            | 12,668           |
| All Other                          | 9,793,115            | 326,437          | 395,256           | 165,860          |
| GRAND TOTAL                        | 10,640,144           | 354,671          | 430,162           | 178,528          |
| Visits Unique Users, See Par. 6(b) | 1,863,652<br>818.473 | 62,122<br>48,058 | 76,641<br>59,197  | 28,243<br>22,067 |
| offique osers, see Fal. 6(b)       | 616,473              | 40,000           | 59,197            | 22,007           |

### 1b. AVERAGE NUMBER OF PAGE IMPRESSIONS PER UNIQUE USERS: 13.0

### 2. AVERAGE DAILY USAGE BY DAY OF THE WEEK:



## 3a. TOTAL ACTIVITY BY DAY FOR ONE MONTH ENDED APRIL 30, 2005:

| ,<br>Date | Page<br>Impressions |        | Unique<br>Users | Date | Page<br>Impressions | Visits | Unique<br>Users | Date | Page<br>Impressions | Visits | Unique<br>Users |
|-----------|---------------------|--------|-----------------|------|---------------------|--------|-----------------|------|---------------------|--------|-----------------|
| 1         | 527,627             | 80,193 | 60,388          | 11   | 431,236             | 76,833 | 59,345          | 21   | 410,492             | 69,511 | 53,773          |
| 2         | 186,312             | 34,014 | 25,523          | 12   | 379,600             | 70,471 | 55,731          | 22   | 433,241             | 70,100 | 54,475          |
| 3         | 229,079