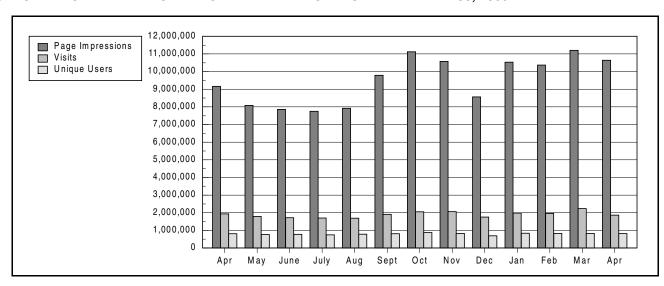

30 | 63,849          |
| 7         | 402,364             | 71,689 | 55,371          | 17   | 156,587             | 26,245 | 21,046          | 27   | 420,231             | 72,355 | 56,314          |
| 8         | 433,427             | 77,223 | 59,646          | 18   | 457,021             | 76,781 | 59,195          | 28   | 414,328             | 70,444 | 54,824          |
| 9         | 170,578             | 26,985 | 21,084          | 19   | 440,274             | 83,153 | 65,687          | 29   | 424,851             | 68,403 | 53,424          |
| 10        | 162,621             | 25,726 | 20,101          | 20   | 417,378             | 74,393 | 57,462          | 30   | 175,799             | 26,570 | 21,024          |



## 3b. TOTAL ACTIVITY BY MONTH FOR THIRTEEN MONTHS ENDED APRIL 30, 2005:



## 4. TOP 25 REQUESTED PAGES WITHIN THE SITE:

| File Name