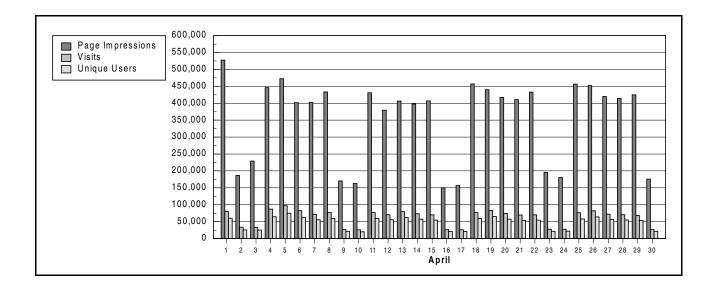

## 3a. TOTAL ACTIVITY BY DAY FOR ONE MONTH ENDED APRIL 30, 2005:

| ,<br>Date | Page<br>Impressions |        | Unique<br>Users | Date | Page<br>Impressions | Visits | Unique<br>Users | Date | Page<br>Impressions | Visits | Unique<br>Users |
|-----------|---------------------|--------|-----------------|------|---------------------|--------|-----------------|------|---------------------|--------|-----------------|
| 1         | 527,627             | 80,193 | 60,388          | 11   | 431,236             | 76,833 | 59,345          | 21   | 410,492             | 69,511 | 53,773          |
| 2         | 186,312             | 34,014 | 25,523          | 12   | 379,600             | 70,471 | 55,731          | 22   | 433,241             | 70,100 | 54,475          |
| 3         | 229,079             | 33,234 | 25,275          | 13   | 406,476             | 79,534 | 62,688          | 23   | 195,377             | 27,566 | 21,708          |
| 4         | 446,371             | 87,208 | 64,460          | 14   | 398,019             | 73,411 | 57,354          | 24   | 180,375             | 27,567 | 21,920          |
| 5         | 472,454             | 97,308 | 74,724          | 15   | 406,909             | 70,006 | 54,679          | 25   | 456,750             | 76,144 | 57,720          |
| 6         | 401,767             | 82,479 | 62,024          | 16   | 150,018             | 26,276 | 20,922          | 26   | 452,582             | 81,830 | 63,849          |
| 7         | 402,364             | 71,689 | 55,371          | 17   | 156,587             | 26,245 | 21,046          | 27   | 420,231             | 72,355 | 56,314          |
| 8         | 433,427             | 77,223 | 59,646          | 18   | 457,021             | 76,781 | 59,195          | 28   | 414,328             | 70,444 | 54,824          |
| 9         | 170,578             | 26,985 | 21,084          | 19   | 440,274             | 83,153 | 65,687          | 29   | 424,851             | 68,403 | 53,424          |
| 10        | 162,621             | 25,726 | 20,101          | 20   | 417,378             | 74,393 | 57,462          | 30   | 175,799             | 26,570 | 21,024          |