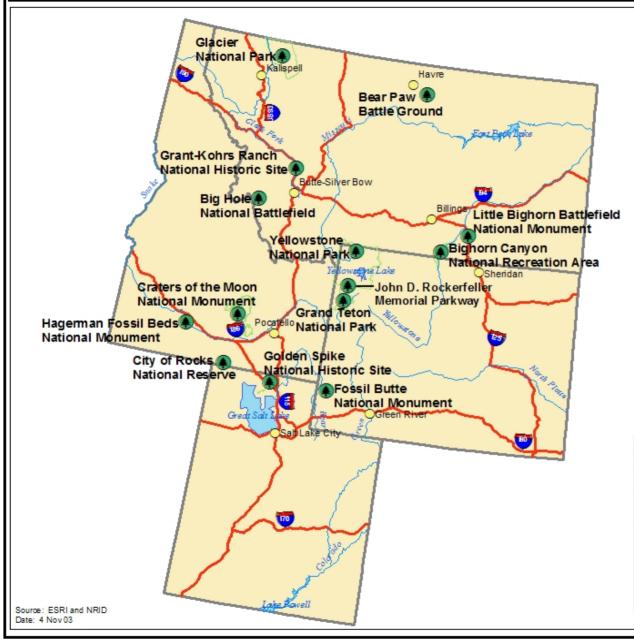

#### Northern Rockies Exotic Plant Management Team Host and Partner Parks

National Park Service U.S. Department of the Interior

| W  |
|----|
| XX |
| ŝ  |

Ν

| Parks                                    | Acres     |
|------------------------------------------|-----------|
| Bear Paw Battle Ground                   | 197       |
| ig Hole National Battlefield             | 673       |
| ig Horn Canyon National Recreation Area  | 119,605   |
| ity of Rocks National Reserve            | 14,464    |
| craters of the Moon National Monument    | 467,063   |
| ossil Butte National Monument            | 8,213     |
| Slacier National Park                    | 1,026,689 |
| Bolden Spike National Historic Site      | 2,644     |
| Grand Teton National Park                | 308,654   |
| Grant-Kohrs Ranch National Historic Site | 1,617     |
| lagerman Fossil Beds National Monument   | 4,288     |
| ohn D. Rockerfeller Memorial Parkway     | 23,634    |
| ittle Bighorn Battlefield                | 761       |
| ellowstone National Park                 | 2197338   |
| otal Acreage                             | 4,175,840 |