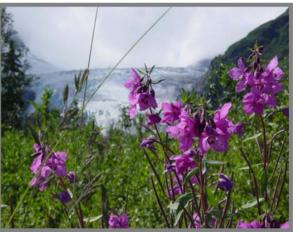

Southeast

Worthington Glacier, AK - Photo by Judy Daniels

Haleakala NP, Maui - Photo by Judy Daniels

EXPERIENCE YOUR AMERICA