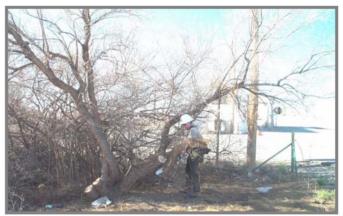

#### Chihuahuan Desert Southern Shortgrass Prairie

**Control** 

White Sands NM - Salt Cedar

**Guadalupe Mountains NP – Star Thistle** 

Big Ben NP – Salt Cedar

### **Chihuahuan Desert Southern Shortgrass Prairie Control**

Mapping of Salt Cedar – Carlsbad Caverns

Chain saw removal of Salt Cedar - White Sands NM