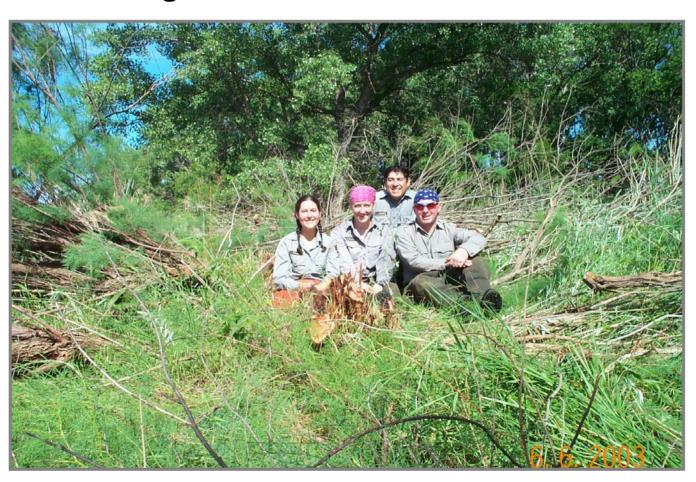

### **Chihuahuan Desert Southern Shortgrass Prairie Control**

Mapping of Salt Cedar – Carlsbad Caverns

Chain saw removal of Salt Cedar - White Sands NM