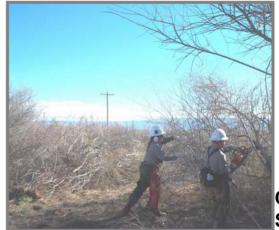

#### Chihuahuan Desert Southern Shortgrass Prairie

**Control** 

White Sands NM - Salt Cedar

**Guadalupe Mountains NP – Star Thistle** 

Big Ben NP – Salt Cedar

### **Chihuahuan Desert Southern Shortgrass Prairie Control**

Mapping of Salt Cedar – Carlsbad Caverns

Chain saw removal of Salt Cedar - White Sands NM