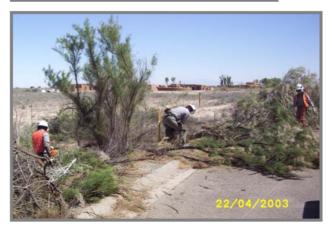

### **Chihuahuan Desert Southern Shortgrass Prairie Control**

Mapping of Salt Cedar – Carlsbad Caverns

Chain saw removal of Salt Cedar - White Sands NM