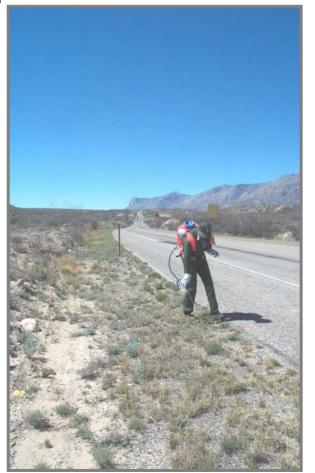

#### Chihuahuan Desert Southern Shortgrass Prairie

**Control** 

White Sands NM - Salt Cedar

**Guadalupe Mountains NP – Star Thistle** 

Big Ben NP – Salt Cedar

### **Chihuahuan Desert Southern Shortgrass Prairie Control**

Mapping of Salt Cedar – Carlsbad Caverns

Chain saw removal of Salt Cedar - White Sands NM