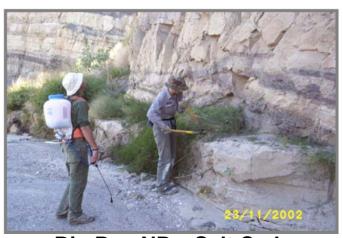

#### Chihuahuan Desert Southern Shortgrass Prairie

**Control** 

White Sands NM - Salt Cedar

**Guadalupe Mountains NP – Star Thistle** 

Big Ben NP – Salt Cedar

### **Chihuahuan Desert Southern Shortgrass Prairie Control**

Mapping of Salt Cedar – Carlsbad Caverns

Chain saw removal of Salt Cedar - White Sands NM