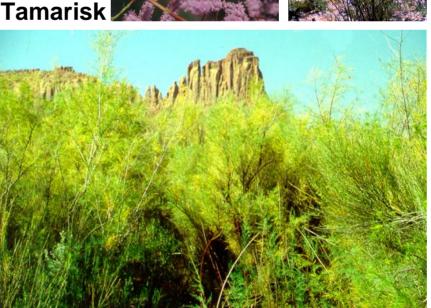

#### Chihuahuan Desert Southern Shortgrass Prairie

Top Ten Species

- Tamarisk
- Russian Olive
- Siberian Elm
- Russian Thistle
- Canada Thistle
- Malta Star Thistle
- African Rue
- Horehound
- Buffelgrass
- Johnsongrass