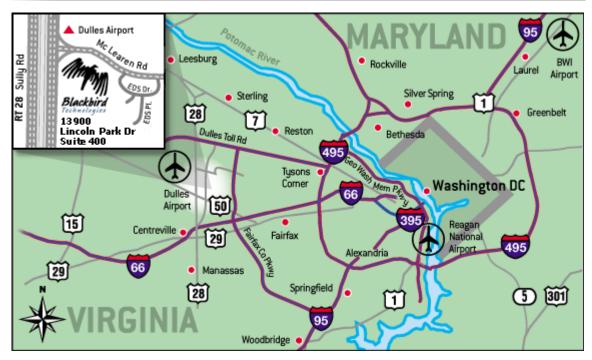

# **DIRECTIONS to BLACKBIRD**

## **Directions Heading West on I-66**

• Follow I-66 west toward Centreville. • Exit I-66 at Route 28 north. • Turn right on McLearen Road (Route 668). • Take your first right, on EDS Drive. • Pass the Federal Express building, then turn right on Lincoln Park Drive. • Lincoln Park Drive leads directly to our facility. Our office is on the fourth floor, Suite 400.

## **Directions from Reagan National Airport**

Note: Traveling this route requires payment of an \$0.85 toll.

• Leave the airport via the George Washington Parkway, heading north.• Exit the parkway at I-495 (the Capitol Beltway), heading south into Northern Virginia. • Exit the beltway at Route 267/Dulles Toll Road. Follow the Toll Road west past Reston. • Exit the Toll Road at Route 28 south (Sully Road). • Turn left at the second signal, on McLearen Road (Route 668). There's a Hilton Hotel on the left corner. • Take your first right, on EDS Drive. • Pass the Federal Express building, then turn right on Lincoln Park Drive. • Lincoln Park Drive leads directly to our facility. Our office is on the fourth floor, Suite 400.

## **Directions from Baltimore Washington International Airport**

Note: Traveling this route requires payment of an \$0.85 toll.

• Leave the airport via I-195 west.• Exit at I-95 south. • Exit at I-495 (the Capitol Beltway), heading west toward Northern Virginia.• Cross the American Legion bridge and continue on the beltway into Virginia.• Exit the beltway at Route 267/Dulles Toll Road. Follow the Toll Road west past Reston. • Exit at Route 28 south (Sully Road). • Turn left at the second signal, on McLearen Road (Route 668). There's a Hilton Hotel on the left corner. • Take your first right, on EDS Drive. • Pass the Federal Express building, then turn right on Lincoln Park Drive. • Lincoln Park Drive leads directly to our facility. Our office is on the fourth floor, Suite 400.

## **Directions from Dulles International Airport**

• Follow the airport access road east, out of the airport. • Exit at Route 28. Follow Route 28 south toward Route 50/Centreville/Manassas. • Turn left at the second signal, on McLearen Road (Route 668). There's a Hilton Hotel on the left corner.• Take your first right, on EDS Drive. • Pass the Federal Express building, then turn right on Lincoln Park Dr. • Lincoln Park Drive leads directly to our facility. Our office is on the fourth floor, Suite 400.

## Directions Heading West on the Dulles Toll Road

Note: Traveling this route requires payment of an \$0.85 toll.

• Follow the Dulles Toll Road west past Reston.• Exit the Toll Road at Route 28 south (Sully Road). • Turn left at the second signal, on McLearen Road (Route 668).• There's a Hilton Hotel on the left corner. • Take your first right, on EDS Drive. • Pass the Federal Express building, then turn right on Lincoln Park Drive. • Lincoln Park Drive leads directly to our facility. Our office is on the fourth floor, Suite 400.